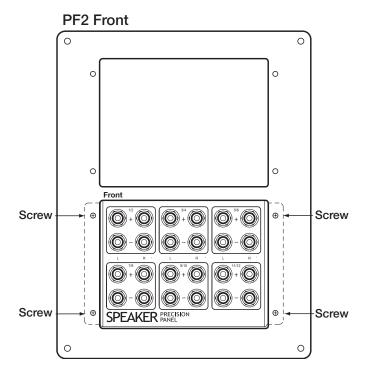

#### **PF2 Precision Panel Frame**

The PF2 accommodates any two 1/2 frame Precision Panels. The kit includes a full-size Precision Panel frame, an insert with predrilled holes for the mounting of two 1/2 frame Precision Panels, mounting screws, and a blank 1/2 frame plate to cover an unused half of the frame. PBKT6P new-construction brackets are available, or the PF2 can easily be retro-fitted using the four clamping legs attached to the frame, which clamp the panel securely to drywall.

**Note:** The PF2 is required for the installation of all 1/2 frame Precision Panels.

## Mounting the PSP6 to the PF2

Each 1/2 frame Precision Panel mounts from the back of the PF2. Use four included screws inserted from the front of the PF2 as shown below.